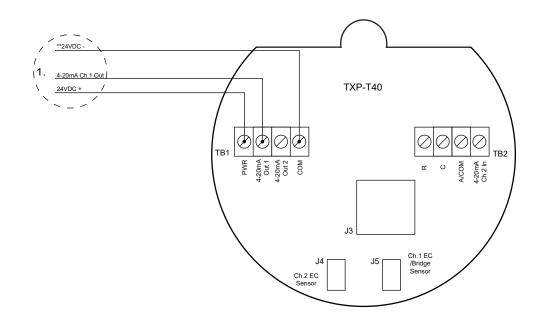

## Notes:

Е

D

C

1. 4-20mA Output on Ch.1 and/or Ch.2 requires the COM / 24VDC - connection to be connected to both the power source AND to the 4-20mA - (Negative) connection at the TXP Controller or PLC. Please review the TXP-T40 instruction manual for more details