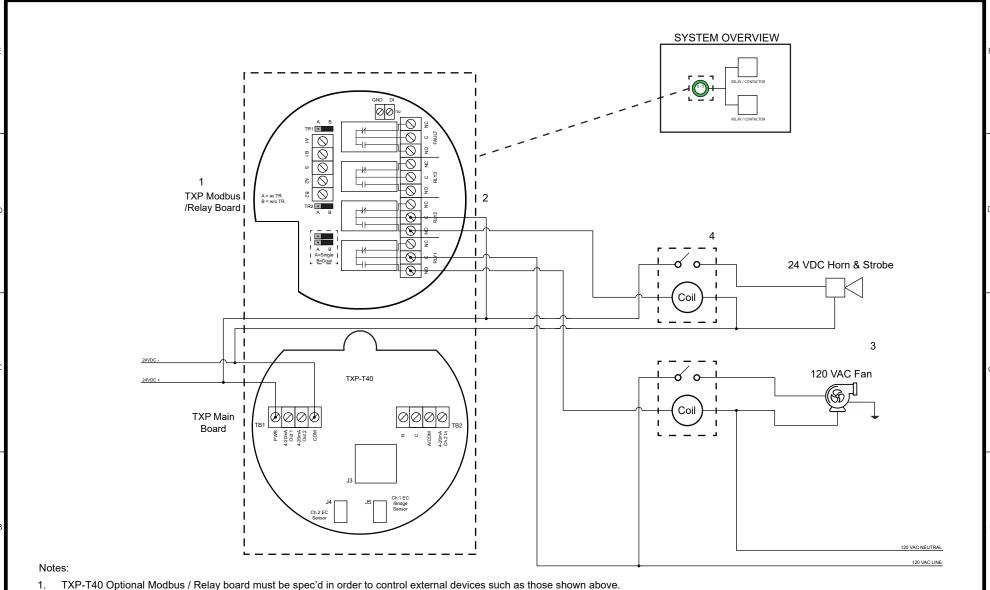

- Relays are rated at 5 amps up to 250 VAC.
- 3. Example shows both low voltage and high voltage devices connected simultaniously. Please refer to the TXP-T40 instruction manual for more details.
- Installer-provided relay/contactors shown

Macurco Inc. 1504 West 51st Street Sioux Falls, SD 57105 United States of America 1-877-367-7891

Title: TXP-T40 Relay

Rev.: 1.0 Date: 10/18/2023

All drawings are for reference only. Electrical diagrams / drawings must be reviewed and approved by a local governing authority prior to installation. Macurco makes no representation or warranty concerning wiring diagrams / drawings, and you are to rely solely on the recommendations and requirements of the local governing authority.